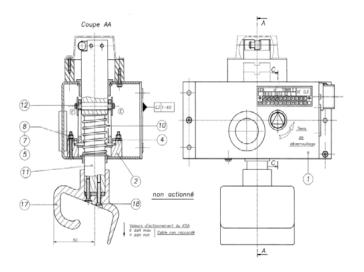

Dimensions in mm

Internet

Schaltbau France SAS

10 rue Désiré Granet

95104 Argenteuil Cedex France

52117/1702/0 TSAL // Flyer printed in Germany by Schaltbau GmbH

Phone +33 1 39 98 49 49
Fax +33 1 39 81 92 64
Email secretariat@schaltbaufrance.fr