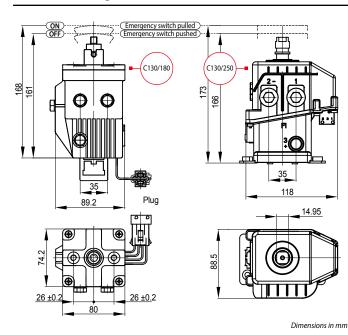

### **Dimension diagram**

## Specifications

| Series                                           | C130/180           | C130/250        |
|--------------------------------------------------|--------------------|-----------------|
| Kind of voltage                                  | DC                 |                 |
| Main contact, # of, configuration                | 1x SPST-NO         |                 |
| Nominal voltage U <sub>n</sub>                   | 24 V               | 80 V            |
| Rated insulation voltage U <sub>i</sub>          | 150 V              |                 |
| Rated impulse withstand voltage U <sub>imp</sub> | 2.5 kV             |                 |
| Pollution degree<br>Overvoltage category         | PD3<br>OV3         |                 |
| Conventional thermal current Ith                 | 180 A / 140 A**    | 250 A / 120 A** |
| Aux. contact, # of, configuration                | 1x SPDT            | 2x SPDT         |
| Coil voltage U <sub>s</sub>                      | 24 / 48 V          |                 |
| Mechanical endurance                             | > 3 million cycles |                 |