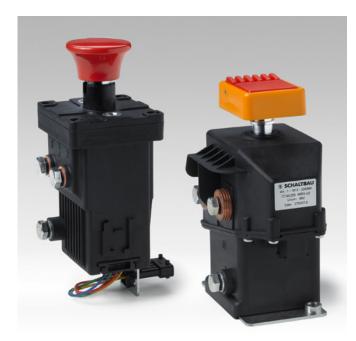

# C130/180, C130/250

Combination contactors for battery voltages

Schaltbau's competitively-priced all-in-one device is a combination of line contactor, main fuse and manual cut-off switch in which additional devices as well as an optional horn can be integrated. Typical applications are battery powered warehouse machines, such as fork lift and reach trucks as well as walk-behind trucks and stackers.

#### Features:

- Compact design
- Emergency stop switch with rugged snap mechanism
- Battery contactor with main fuse
- Magnetic blowout
- Double-break contacts, cadmium-free
- Optional horn and fuse